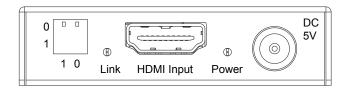

## **Specifications**

Extends HDMI up to a distances of 40m over a single CAT cable (1080i up to 50m)

Supports video resolutions including VGA-WUXGA and 480i-1080p

Supports Bi-directional IR from all input and output locations

Supports LPCM 7.1CH, Dolby TrueHD, Dolby Digital Plus and DTS-HD Master Audio transmission

Supports 3D signal display

Supplied with Blustream IR receiver and emitter

Requires local power at both Transmitter and Receiver