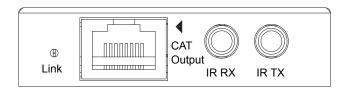

## **Specifications**

Extends HDMI up to a distances of 40m over a single CAT cable (1080i up to 50m)

Supports video resolutions including VGA-WUXGA and 480i-1080p

Supports Bi-directional IR from all input and output locations

Supports LPCM 7.1CH, Dolby TrueHD, Dolby Digital Plus and DTS-HD Master Audio transmission

Supports 3D signal display

Supplied with Blustream IR receiver and emitter

Requires local power at both Transmitter and Receiver